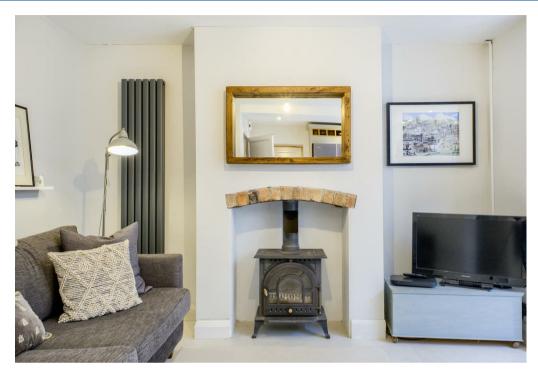

This wonderful family home comprises in brief: Spacious entrance hall with under stair storage. Reception room to the front elevation with feature fireplace surround which would be perfectly suited as an office. Open plan kitchen/living and dining room to the rear of the property. This light and bright extension provides the perfect hub for family living with sliding patio doors. Modern and stylish kitchen with shaker units, island and quartz work surfaces, appliances included (American style fridge/freezer and dishwasher). Separate utility/boot room which houses the washing machine, provides additional storage, WC and entrance to further garage storage.