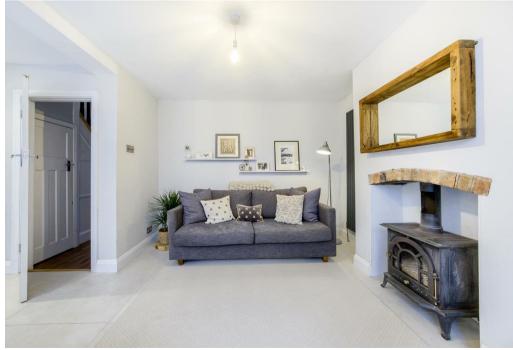

This wonderful family home comprises in brief: Spacious entrance hall with under stair storage. Reception room to the front elevation with feature fireplace surround which would be perfectly suited as an office. Open plan kitchen/living and dining room to the rear of the property. This light and bright extension provides the perfect hub for family living with sliding patio doors. Modern and stylish kitchen with shaker units, island and quartz work surfaces, appliances included (American style fridge/freezer and dishwasher). Separate utility/boot room which houses the washing machine, provides additional storage, WC and entrance to further garage storage.