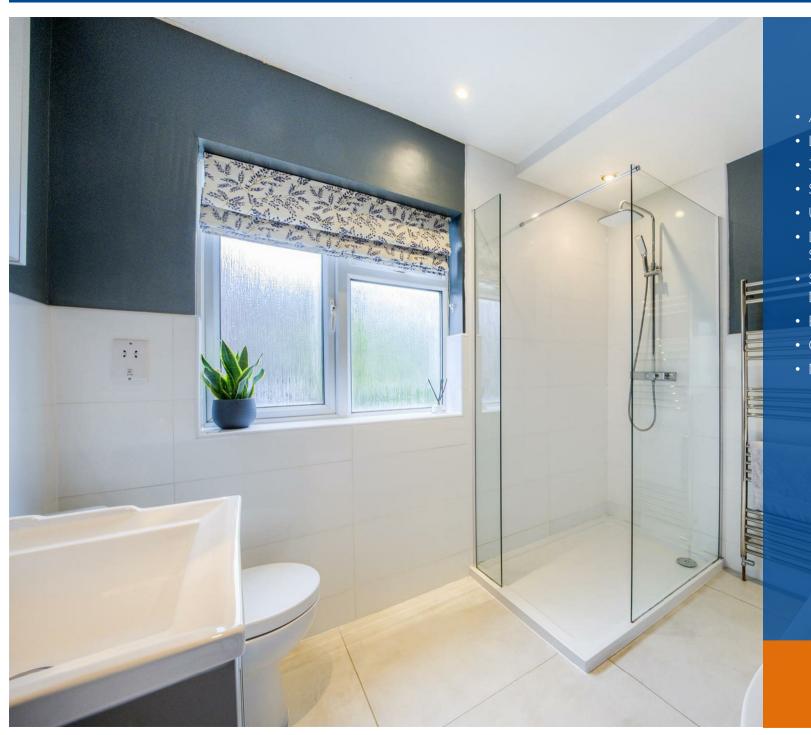

To the first floor: Two spacious double bedrooms, double bedroom to the rear elevation provides an abundance of built in wardrobe storage and garden views. Double bedroom to the front features original wooden flooring and character bay window, further single bedroom makes for a spacious infant's room or additional office. Deluxe bathroom with stand alone bath tub and separate shower.