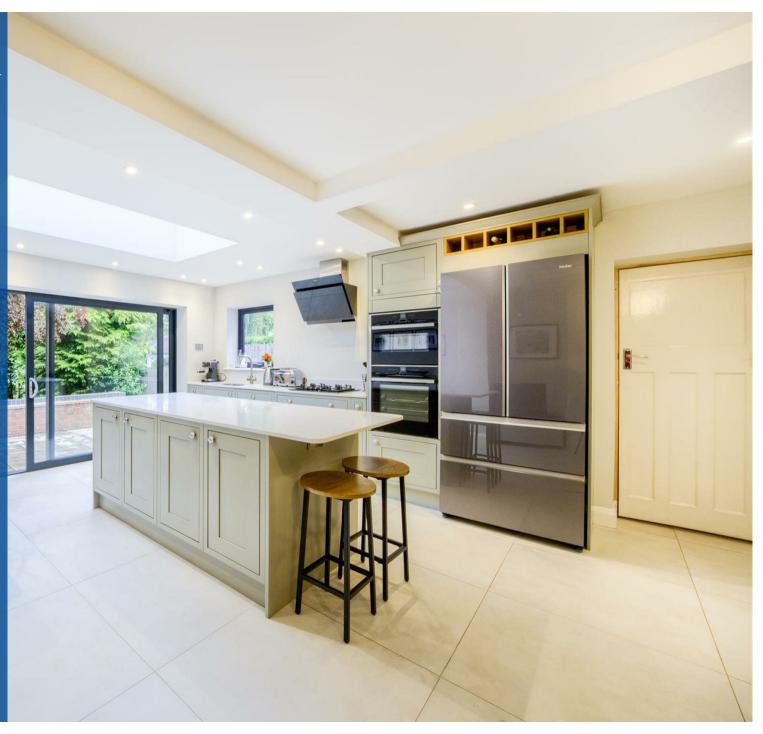

This wonderful family home comprises in brief: Spacious entrance hall with under stair storage. Reception room to the front elevation with feature fireplace surround which would be perfectly suited as an office. Open plan kitchen/living and dining room to the rear of the property. This light and bright extension provides the perfect hub for family living with sliding patio doors. Modern and stylish kitchen with shaker units, island and quartz work surfaces, appliances included (American style fridge/freezer and dishwasher). Separate utility/boot room which houses the washing machine, provides additional storage, WC and entrance to further garage storage.