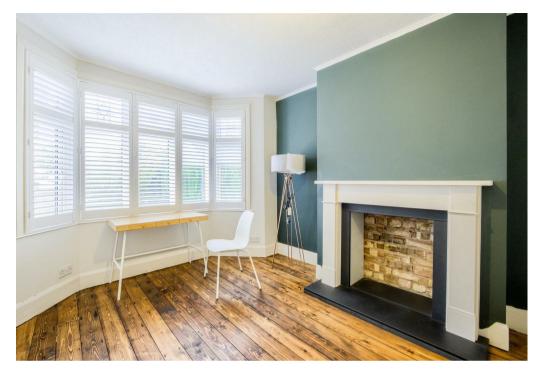

To the first floor: Two spacious double bedrooms, double bedroom to the rear elevation provides an abundance of built in wardrobe storage and garden views. Double bedroom to the front features original wooden flooring and character bay window, further single bedroom makes for a spacious infant's room or additional office. Deluxe bathroom with stand alone bath tub and separate shower.